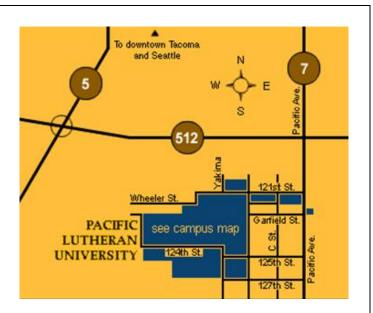

# Finding your way to & around PLU...

PLU is 31 miles south of Seattle-Tacoma International Airport. Estimated travel time is 31 minutes in good traffic.

#### CAMPUS MAP:

www.plu.edu/about/maps

Google driving directions to PLU: <u>http://www.mapquest.com/maps?2a=Gar</u> <u>field+St+S+%26+Park+Ave++S&2c=Taco</u> <u>ma&2s=WA&2z=98444&2y=US&form=dir</u> ections