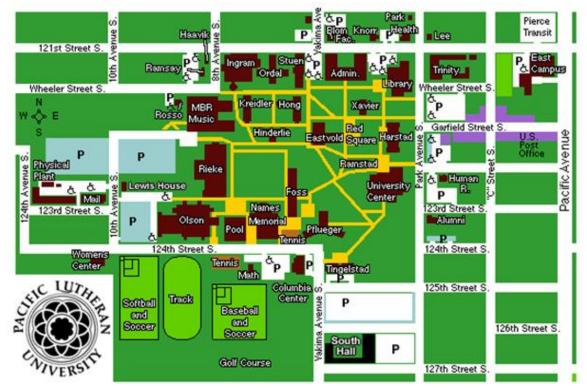

#### CAMPUS MAP:

www.plu.edu/about/maps

Google driving directions to PLU: <u>http://www.mapquest.com/maps?2a=Gar</u> <u>field+St+S+%26+Park+Ave++S&2c=Taco</u> <u>ma&2s=WA&2z=98444&2y=US&form=dir</u> ections